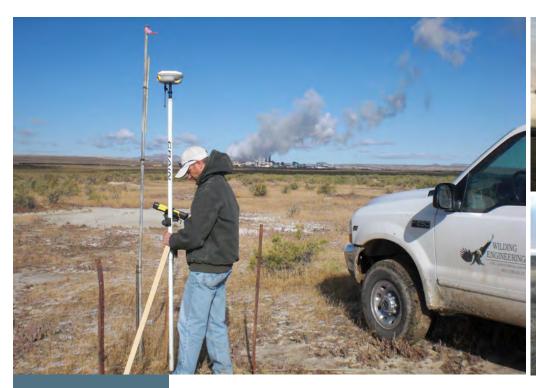

## Project Description:

Our survey work for this project was performed to assist our geotechnical department with a large geotechnical study that encompassed five different sites spread from Downey, Idaho to Casper, Wyoming. We were tasked with staking approximately 100 borehole locations in an extremely short amount of time. We performed the work using Trimble GPS systems. The project was challenging for many reasons. We experienced harsh weather conditions and each of the sites was located in very remote areas. The work however went smoothly and was completed within the allotted time frame.