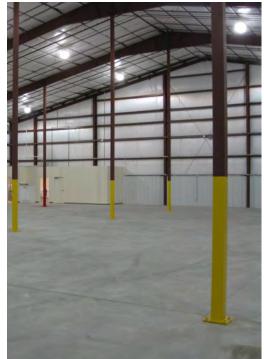

## Project Description:

Utah Correctional Industries wanted to expand their operations with a new warehouse to be located outside of the secure area to simplify delivery of raw materials and finished products for their operation. Wilding Engineering, Inc. was hired by the Division of Facilities Construction and Management to provide site designs and project management.

For the duration of the project Wilding Engineering, Inc. coordinated the efforts of the architect, mechanical and electrical engineers and the general contractor to deliver a product to the satisfaction of Utah Correctional Industries and the State of Utah. Work included: geotechnical investigation, surveying, site plan, utility design, construction staking, and material testing.